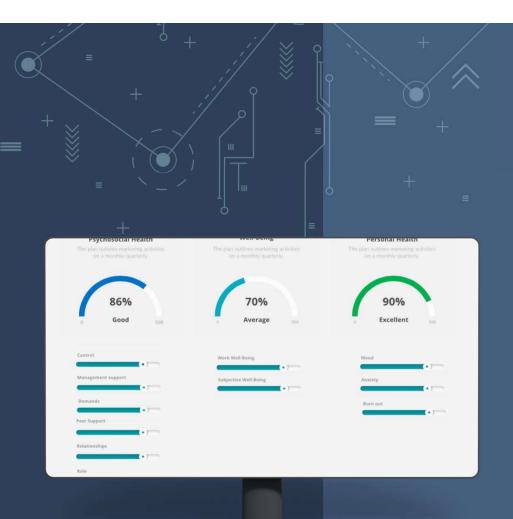

IMEQ has developed a psychological and soft skills screening procedure offered via an inhouse software.

Our digital platform utilises standardized and evidence-based assessments, an advanced test flow process and machine learning algorithm, that provide objective data on psychological & personality traits, attitudes and skills to simplify the hiring process and improve job fit.