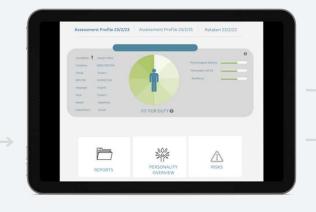

IMEQ has developed a psychological and soft skills screening procedure offered via an inhouse software.

Our digital platform utilises standardized and evidence-based assessments, an advanced test flow process and machine learning algorithm, that provide objective data on psychological & personality traits, attitudes and skills to simplify the hiring process and improve job fit.

# WHAT IS IMEQ's AI PSYCHOLOGICAL SCREENING INDEX?

James Liounis
MS in Data Science

Harvard John A. Paulson School of Engineering and Applied Sciences

AI-Powered
Psychological
Screening Index

In October 2023, IMEQ Center in collaboration with Harvard University Alumni from the data science department launched the first ever AI powered Psychological Predictive index with 98% accuracy.