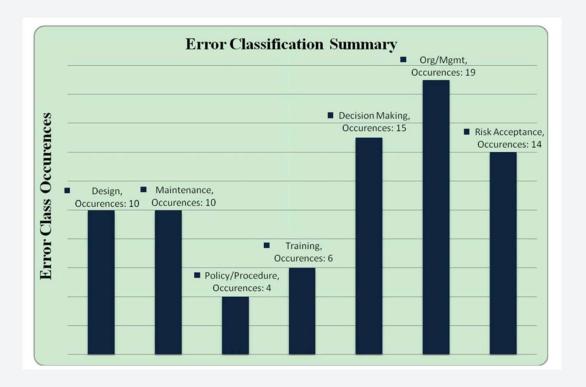

### Human error analysis of the Macondo well blowout

<u>Decision Making:</u> Error resulting from a decision made in which safety was not the primary factor.

Organization/Management: Error caused by poor leadership in the organization or management due to a weak-ness in the safety culture.

Psychological safety: 46% of the workforce feared reprisals for reporting unsafe situations

Risk Perception/Risk Acceptance: Error resulting from actions with an unacceptable level of risk due to a weakness in the safety culture.

<u>Communication:</u> Error resulting from a failure to send or receive information.