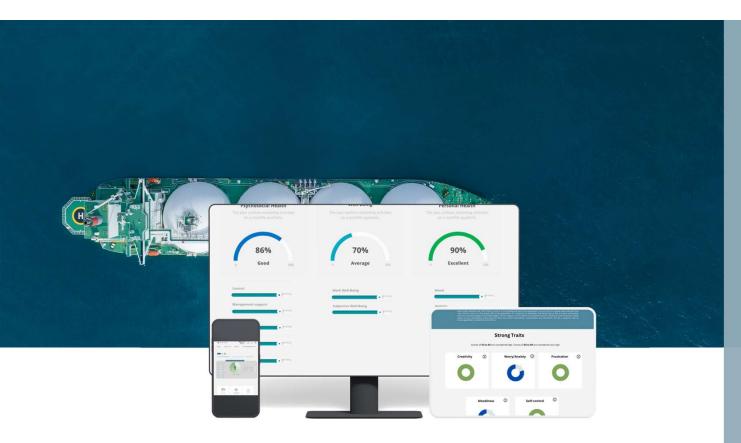

IMEQ has developed a psychological and soft skills screening procedure offered via an inhouse software.

Our digital platform utilises standardized and evidence-based assessments, an advanced test flow process and machine learning algorithm, that provide objective data on psychological & personality traits, attitudes and skills to simplify the hiring process and improve job fit.