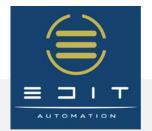

## Automation Systems in 1980's

- AUTOMATIC
- SIMPLE IN SETTING MODE
- MANY ENGINEERS CAN REPAIR IT

## Automation Systems in 2000's

- EXTRA POWER SUPPLY
- MORE SETTINGS
- MORE PROTECTION & MAINTENANCE
- LESS ENGINEERS CAN REPAIR IT

### Automation Systems in 2020's

- EXTRA POWER SUPPLY WITH DEVIATION +/- 5%
- TOO MANY SETTINGS
- VERY GOOD PROTECTION & MAINTENANCE
- ONLY AUTHORISED SERVICE ENGINEERS CAN REPAIR IT